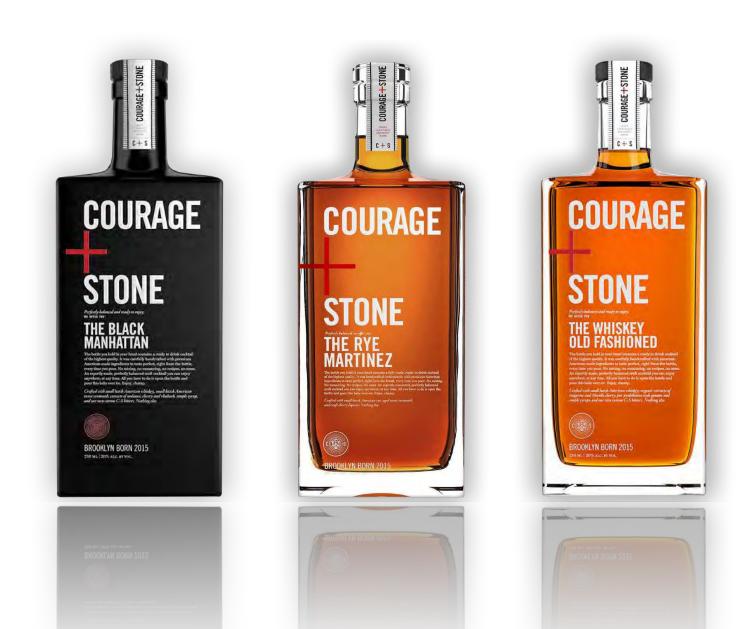

 Beautiful French Glass Craft Spirts as a Base Made in Brooklyn, NY • 70 Proof • \$XX for a 750ml • \$XX GP Per Case • Launch TBD

**BRAND HOUSE** 