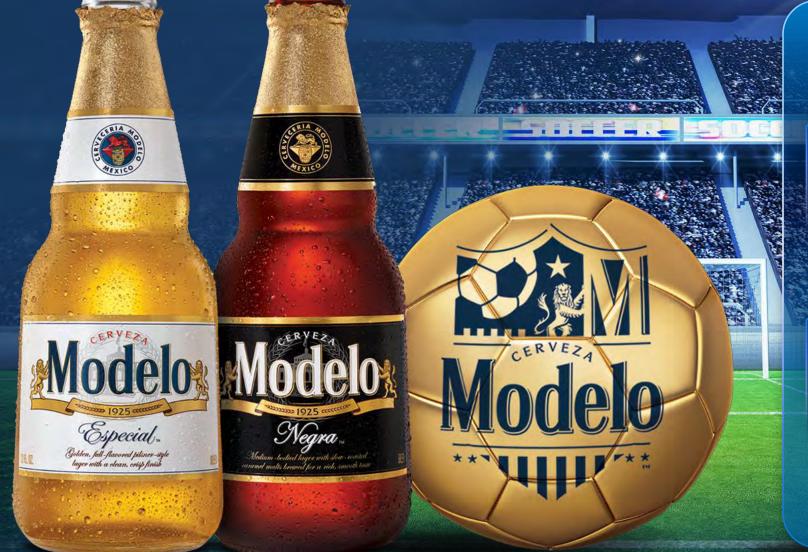

### SUMMER SOCCER

+XX% IN VOLUME SALES

+XX<sup>%</sup> IN DOLLAR SALES

FOR **MODELO** DURING SUMMER 2015 PROMO PERIOD VS, YA